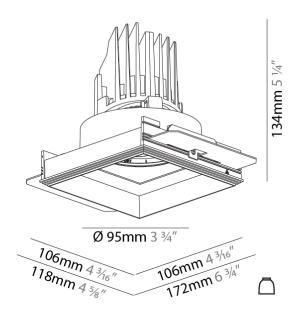

| Mounting Location: Ceiling                      |
|-------------------------------------------------|
| Subcategory: Downlight                          |
| PHYSICAL                                        |
| Shape: Square                                   |
| Length (mm): 106                                |
| Length (in): 4 <sup>3</sup> / <sub>16</sub>     |
| Width (mm): 106                                 |
| Width (in): 4 <sup>3</sup> / <sub>16</sub>      |
| Height (mm): 134                                |
| Height (in): 5 1/4                              |
| Ceiling Thickness (mm): 10 / 12.5 / 15 / 25     |
| Ceiling Thickness (in): 3/8 or 1/2 or 9/16 or 1 |
| Min. Recessing Depth (mm): 150                  |
| Min. Recessing Depth (in): 5 $\frac{7}{8}$      |
| Light Distribution: Adjustable / Downlight      |
| Weight (kg): 0.655                              |

Cut-out Measurements: 120mm / 4 3/4" x 120mm / 4 3/4"

Upon Request: Unique Ceiling Thickness