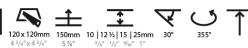

### OPTICAL

Reflector°: 20 / 40 / 60

Adjustability: Rotational 355°; Tilt 30°

Upon Request: Special Beam Angles

**PROJECT** TYPE SPECIFIER

QUANTITY DATE

Page 1/6

**TRIMLESS** 

#### OPTICAL

Reflector°: 20 / 40 / 60

Adjustability: Rotational 355°; Tilt 30° Upon Request: Special Beam Angles

RATINGS AND CERTIFICATIONS 382, F416-247-9319, www.zaneen.com

| PROJECT   |  |
|-----------|--|
| ТУРЕ      |  |
| SPECIFIER |  |
| QUANTITY  |  |
| DATE      |  |