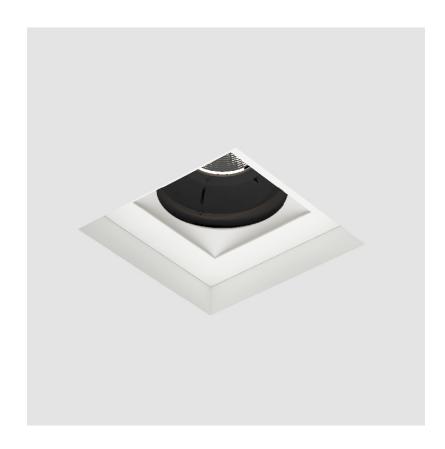

#### **GENERAL**

| Series: Bioniq                              |  |
|---------------------------------------------|--|
| Subseries: Bioniq Square Adjustable Comfort |  |
| Brand: Prolicht                             |  |
| Division: Architectural                     |  |
| Mounting Type: Trimless                     |  |
| Mounting Location: Ceiling                  |  |
| Cub-standa Decorbisht                       |  |

| Mounting Location: Ceiling                      |
|-------------------------------------------------|
| Subcategory: Downlight                          |
| PHYSICAL                                        |
| Shape: Square                                   |
| Length (mm): 106                                |
| Length (in): 4 <sup>3</sup> / <sub>16</sub>     |
| Width (mm): 106                                 |
| Width (in): 4 <sup>3</sup> / <sub>16</sub>      |
| Height (mm): 134                                |
| Height (in): 5 1/4                              |
| Ceiling Thickness (mm): 10 / 12.5 / 15 / 25     |
| Ceiling Thickness (in): 3/8 or 1/2 or 9/16 or 1 |
| Min. Recessing Depth (mm): 150                  |
| Min. Recessing Depth (in): 5 $\frac{7}{8}$      |
| Light Distribution: Adjustable / Downlight      |
| Weight (kg): 0.655                              |