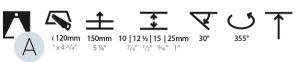

| Mounting Location: Ceiling                      |
|-------------------------------------------------|
| Subcategory: Downlight                          |
| PHYSICAL                                        |
| Shape: Square                                   |
| Length (mm): 106                                |
| Length (in): 4 <sup>3</sup> / <sub>16</sub>     |
| Width (mm): 106                                 |
| Width (in): 4 <sup>3</sup> / <sub>16</sub>      |
| Height (mm): 134                                |
| Height (in): 5 1/4                              |
| Ceiling Thickness (mm): 10 / 12.5 / 15 / 25     |
| Ceiling Thickness (in): 3/8 or 1/2 or 9/16 or 1 |
| Min. Recessing Depth (mm): 150                  |
| Min. Recessing Depth (in): 5 $\frac{7}{8}$      |
| Light Distribution: Adjustable / Downlight      |
| Weight (kg): 0.655                              |

Cut-out Measurements: 120mm / 4 3/4" x 120mm / 4 3/4"

Upon Request: Unique Ceiling Thickness

### OPTICAL

Reflector°: 20 / 40 / 60

Adjustability: Rotational 355°; Tilt 30°

Upon Request: Special Beam Angles

**PROJECT** TYPE SPECIFIER

QUANTITY DATE

Page 1/6

**TRIMLESS** 