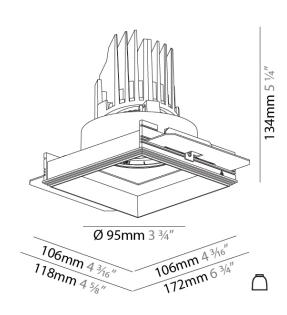

| Mounting Location: Ceiling                      |
|-------------------------------------------------|
| Subcategory: Downlight                          |
| PHYSICAL                                        |
| Shape: Square                                   |
| Length (mm): 106                                |
| Length (in): 4 <sup>3</sup> / <sub>16</sub>     |
| Width (mm): 106                                 |
| Width (in): 4 <sup>3</sup> / <sub>16</sub>      |
| Height (mm): 134                                |
| Height (in): 5 1/4                              |
| Ceiling Thickness (mm): 10 / 12.5 / 15 / 25     |
| Ceiling Thickness (in): 3/8 or 1/2 or 9/16 or 1 |
| Min. Recessing Depth (mm): 150                  |
| Min. Recessing Depth (in): 5 $\frac{7}{8}$      |
| Light Distribution: Adjustable / Downlight      |
| Weight (kg): 0.655                              |

Cut-out Measurements: 120mm / 4 3/4" x 120mm / 4 3/4"

Upon Request: Unique Ceiling Thickness