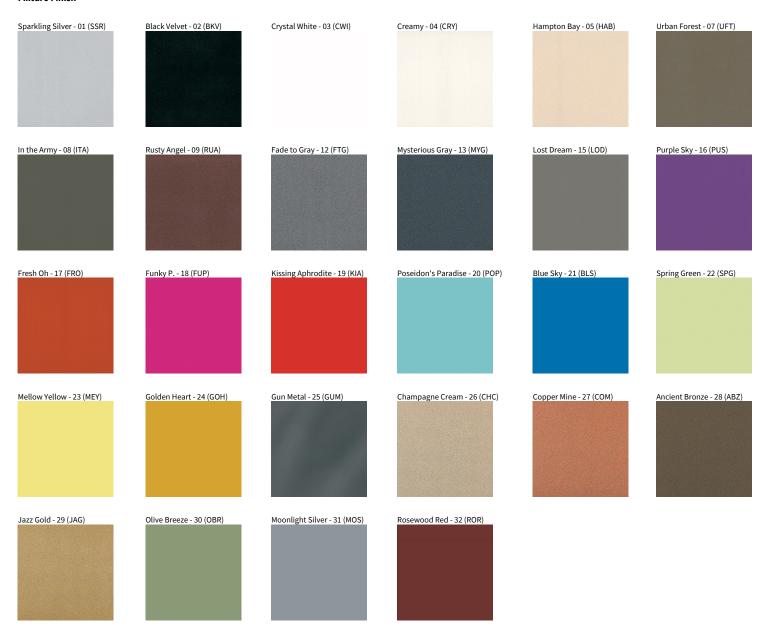

## **BIONIQ**

COLOR FINISH CHART

| PROJECT   |  |
|-----------|--|
| TYPE      |  |
| SPECIFIER |  |
| QUANTITY  |  |
| DATE      |  |

#### **Fixture Finish**

**Digital:** Not all screens are calibrated the same, and therefore, colors will appear differently between screens. **Physical:** When texture is involved, there will be variations in color, character and tone within a product series and between product families.

Gun Metal: No Gun Metal finish is alike. It combines a mixture of transparent and black color particles which ensures a highly individual effect and no luminaire being identical. Champagne Cream, Copper Mine, Ancient Bronze + Jazz Gold: These finishes have slight fading from specific powder coating production. Each luminaire will slightly vary.

Fixture Finish: SSR / BKV / CWI / CRY / HAB / UFT / ITA / RUA / FTG / MYG / LOD / PUS / FRO / FUP / KIA / POP / BLS / SPG / MEY / GOH / GUM / CHC / COM / ABZ / JAG / OBR / MOS / ROR

Fixture Material: Aluminum Die Cast