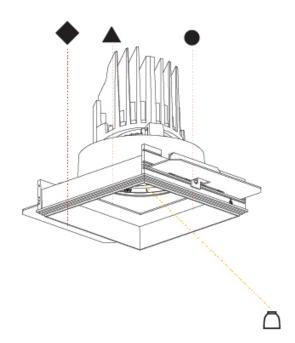

A35212-

| PROJECT   |   |
|-----------|---|
| TYPE      | _ |
| SPECIFIER | _ |
| QUANTITY  | _ |
| DATE      |   |

**TRIMLESS** 

| A35531      | -         | -          | -        | -         | -         |
|-------------|-----------|------------|----------|-----------|-----------|
| base number | Finishes  | Finishes   | Finishes | Ceiling   | Reflector |
|             | (Diamond) | (Triangle) | (Circle) | Thickness | Options   |

#### GENERAL

| Series: Bioniq                              |  |
|---------------------------------------------|--|
| Subseries: Bioniq Square Adjustable Comfort |  |
| Brand: Prolicht                             |  |
| Division: Architectural                     |  |
| Mounting Type: Trimless                     |  |
| Mounting Location: Ceiling                  |  |
| Culturate and Boundiality                   |  |

| Mounting Location: Ceiting                                                                                                                                                                                                                                                                                                                                                                                                                                                                                                                                                                                                                                                                                                                                                                                                                                                                                                                                                                                                                                                                                                                                                                                                                                                                                                                                                                                                                                                                                                                                                                                                                                                                                                                                                                                                                                                                                                                                                                                                                                                                                                    |
|-------------------------------------------------------------------------------------------------------------------------------------------------------------------------------------------------------------------------------------------------------------------------------------------------------------------------------------------------------------------------------------------------------------------------------------------------------------------------------------------------------------------------------------------------------------------------------------------------------------------------------------------------------------------------------------------------------------------------------------------------------------------------------------------------------------------------------------------------------------------------------------------------------------------------------------------------------------------------------------------------------------------------------------------------------------------------------------------------------------------------------------------------------------------------------------------------------------------------------------------------------------------------------------------------------------------------------------------------------------------------------------------------------------------------------------------------------------------------------------------------------------------------------------------------------------------------------------------------------------------------------------------------------------------------------------------------------------------------------------------------------------------------------------------------------------------------------------------------------------------------------------------------------------------------------------------------------------------------------------------------------------------------------------------------------------------------------------------------------------------------------|
| Subcategory: Downlight                                                                                                                                                                                                                                                                                                                                                                                                                                                                                                                                                                                                                                                                                                                                                                                                                                                                                                                                                                                                                                                                                                                                                                                                                                                                                                                                                                                                                                                                                                                                                                                                                                                                                                                                                                                                                                                                                                                                                                                                                                                                                                        |
| PHYSICAL                                                                                                                                                                                                                                                                                                                                                                                                                                                                                                                                                                                                                                                                                                                                                                                                                                                                                                                                                                                                                                                                                                                                                                                                                                                                                                                                                                                                                                                                                                                                                                                                                                                                                                                                                                                                                                                                                                                                                                                                                                                                                                                      |
| Shape: Square                                                                                                                                                                                                                                                                                                                                                                                                                                                                                                                                                                                                                                                                                                                                                                                                                                                                                                                                                                                                                                                                                                                                                                                                                                                                                                                                                                                                                                                                                                                                                                                                                                                                                                                                                                                                                                                                                                                                                                                                                                                                                                                 |
| Length (mm): 106                                                                                                                                                                                                                                                                                                                                                                                                                                                                                                                                                                                                                                                                                                                                                                                                                                                                                                                                                                                                                                                                                                                                                                                                                                                                                                                                                                                                                                                                                                                                                                                                                                                                                                                                                                                                                                                                                                                                                                                                                                                                                                              |
| Length (in): 4 <sup>3</sup> / <sub>16</sub>                                                                                                                                                                                                                                                                                                                                                                                                                                                                                                                                                                                                                                                                                                                                                                                                                                                                                                                                                                                                                                                                                                                                                                                                                                                                                                                                                                                                                                                                                                                                                                                                                                                                                                                                                                                                                                                                                                                                                                                                                                                                                   |
| Width (mm): 106                                                                                                                                                                                                                                                                                                                                                                                                                                                                                                                                                                                                                                                                                                                                                                                                                                                                                                                                                                                                                                                                                                                                                                                                                                                                                                                                                                                                                                                                                                                                                                                                                                                                                                                                                                                                                                                                                                                                                                                                                                                                                                               |
| Width (in): 4 <sup>3</sup> / <sub>16</sub>                                                                                                                                                                                                                                                                                                                                                                                                                                                                                                                                                                                                                                                                                                                                                                                                                                                                                                                                                                                                                                                                                                                                                                                                                                                                                                                                                                                                                                                                                                                                                                                                                                                                                                                                                                                                                                                                                                                                                                                                                                                                                    |
| Height (mm): 134                                                                                                                                                                                                                                                                                                                                                                                                                                                                                                                                                                                                                                                                                                                                                                                                                                                                                                                                                                                                                                                                                                                                                                                                                                                                                                                                                                                                                                                                                                                                                                                                                                                                                                                                                                                                                                                                                                                                                                                                                                                                                                              |
| Height (in): 5 ½                                                                                                                                                                                                                                                                                                                                                                                                                                                                                                                                                                                                                                                                                                                                                                                                                                                                                                                                                                                                                                                                                                                                                                                                                                                                                                                                                                                                                                                                                                                                                                                                                                                                                                                                                                                                                                                                                                                                                                                                                                                                                                              |
| Ceiling Thickness (mm): 10 / 12.5 / 15 / 25                                                                                                                                                                                                                                                                                                                                                                                                                                                                                                                                                                                                                                                                                                                                                                                                                                                                                                                                                                                                                                                                                                                                                                                                                                                                                                                                                                                                                                                                                                                                                                                                                                                                                                                                                                                                                                                                                                                                                                                                                                                                                   |
| Ceiling Thickness (in): 3/8 or 1/2 or 9/16 or 1                                                                                                                                                                                                                                                                                                                                                                                                                                                                                                                                                                                                                                                                                                                                                                                                                                                                                                                                                                                                                                                                                                                                                                                                                                                                                                                                                                                                                                                                                                                                                                                                                                                                                                                                                                                                                                                                                                                                                                                                                                                                               |
| Min. Recessing Depth (mm): 150                                                                                                                                                                                                                                                                                                                                                                                                                                                                                                                                                                                                                                                                                                                                                                                                                                                                                                                                                                                                                                                                                                                                                                                                                                                                                                                                                                                                                                                                                                                                                                                                                                                                                                                                                                                                                                                                                                                                                                                                                                                                                                |
| Min. Recessing Depth (in): 5 $\frac{7}{8}$                                                                                                                                                                                                                                                                                                                                                                                                                                                                                                                                                                                                                                                                                                                                                                                                                                                                                                                                                                                                                                                                                                                                                                                                                                                                                                                                                                                                                                                                                                                                                                                                                                                                                                                                                                                                                                                                                                                                                                                                                                                                                    |
| Light Distribution: Adjustable / Downlight                                                                                                                                                                                                                                                                                                                                                                                                                                                                                                                                                                                                                                                                                                                                                                                                                                                                                                                                                                                                                                                                                                                                                                                                                                                                                                                                                                                                                                                                                                                                                                                                                                                                                                                                                                                                                                                                                                                                                                                                                                                                                    |
| Weight (kg): 0.704                                                                                                                                                                                                                                                                                                                                                                                                                                                                                                                                                                                                                                                                                                                                                                                                                                                                                                                                                                                                                                                                                                                                                                                                                                                                                                                                                                                                                                                                                                                                                                                                                                                                                                                                                                                                                                                                                                                                                                                                                                                                                                            |
| Weight (lbs): 1.55                                                                                                                                                                                                                                                                                                                                                                                                                                                                                                                                                                                                                                                                                                                                                                                                                                                                                                                                                                                                                                                                                                                                                                                                                                                                                                                                                                                                                                                                                                                                                                                                                                                                                                                                                                                                                                                                                                                                                                                                                                                                                                            |
| Final Control of the |